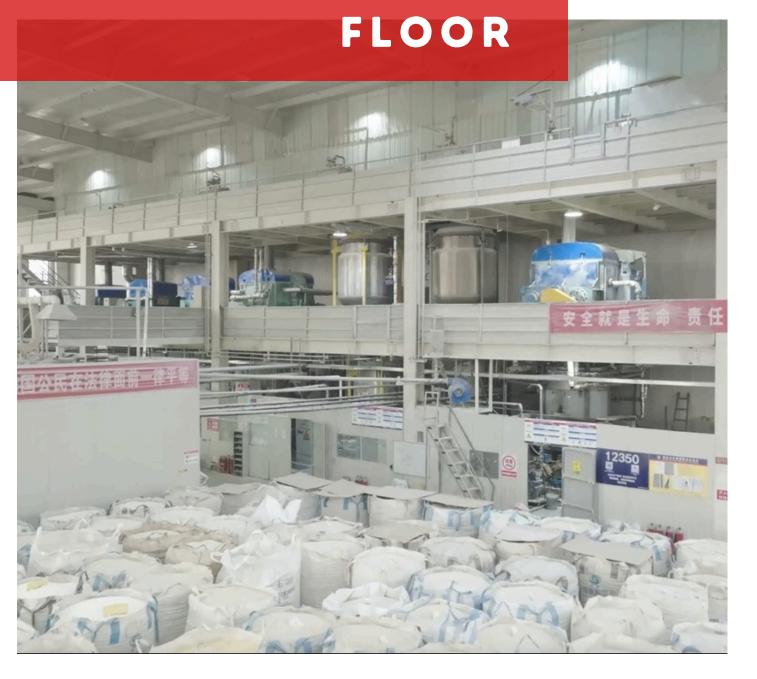

# MANUFACTURING PLANT

 The industrial park, located in TIANJIN, was completed at the end of 2004. It spans 40,000 square meters, and has an annual capacity of 20,000 metric tons of hot melt adhesives.

#### PRODUCTION

#### WAREHOUSE &