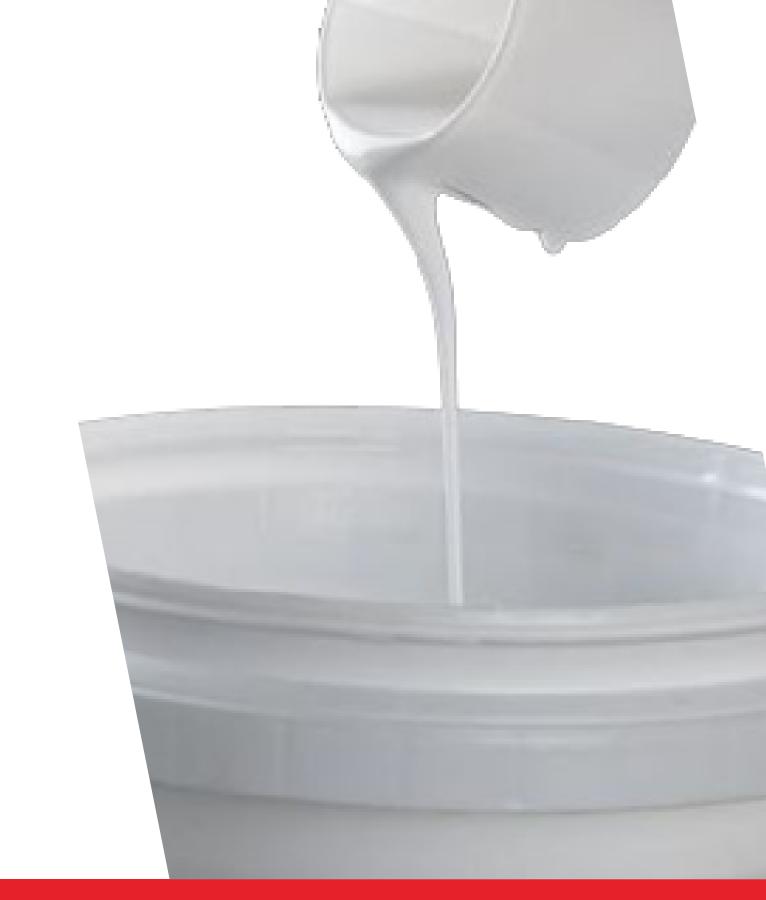

## WATER BASED GLUE (PVAC, PU, VAE)

 eco-friendly solutions composed primarily of water as a solvent, with polymers dispersed within it.

 primarily in woodworking, for membrane press, wood joint, lamination, etc.