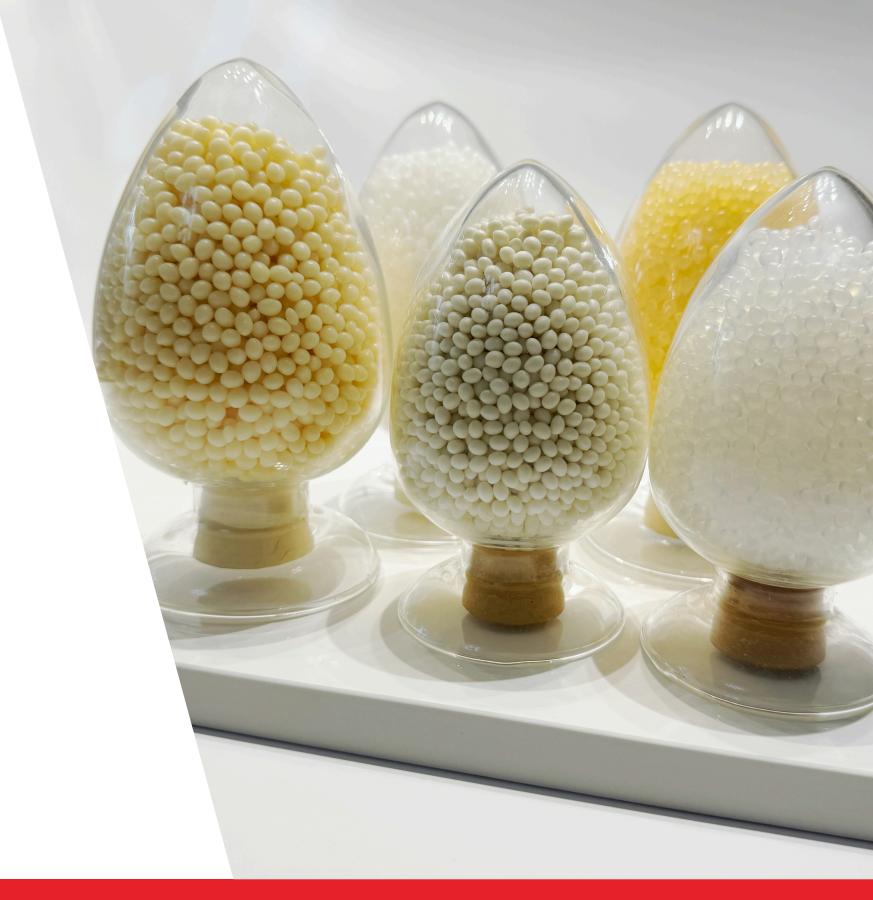

# **EVA HOT MELTS**(Ethylene Vinyl Acetate)

 renowned for its versatility and effectiveness.

 these are mainly used in markets as diverse as woodworking, bookbinding, packaging, etc.

# PUR HOT MELTS (Reactive Polyurethane)

 excellent bonding strength and superior resistance against heat and chemicals make it ideal for demanding applications, in woodworking, i.e. edge banding, profile wrapping, lamination.

## PSA HOT MELTS (PRESSURE SENSITIVE)

 remains tacky and soft after cooling and setting, upon the application of light pressure

 commonly used in tape and labels, packaging, and non-wovens.

## WATER BASED GLUE (PVAC, PU, VAE)

 eco-friendly solutions composed primarily of water as a solvent, with polymers dispersed within it.

 primarily in woodworking, for membrane press, wood joint, lamination, etc.

#### **GLUE STICKS**

- glue stick and glue gun play a necessary role in manual operations.
- commonly used in handcraft, packaging, and endless DIY bonding.