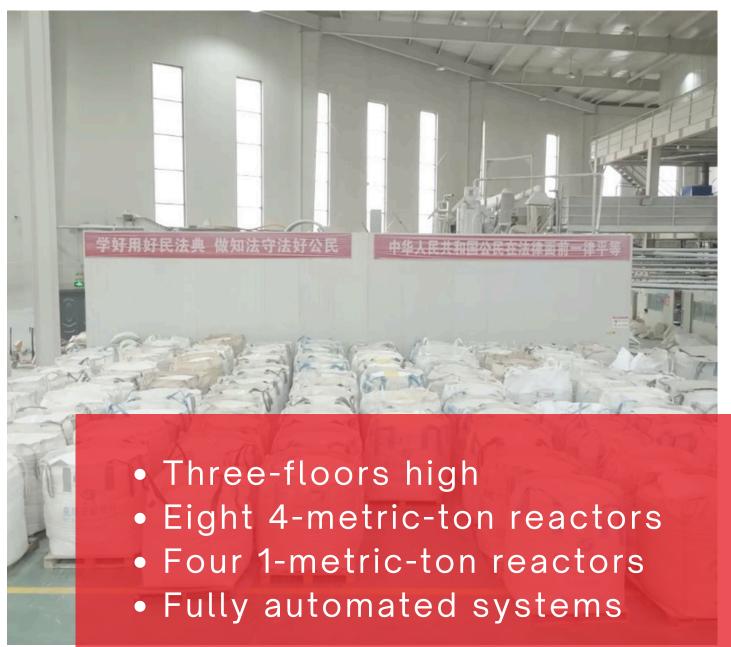

#### PRODUCTION

# MANUFACTURING PLANT

 The industrial park, located in TIANJIN, was completed at the end of 2004. It spans 40,000 square meters, and has an annual capacity of 20,000 metric tons of hot melt adhesives.