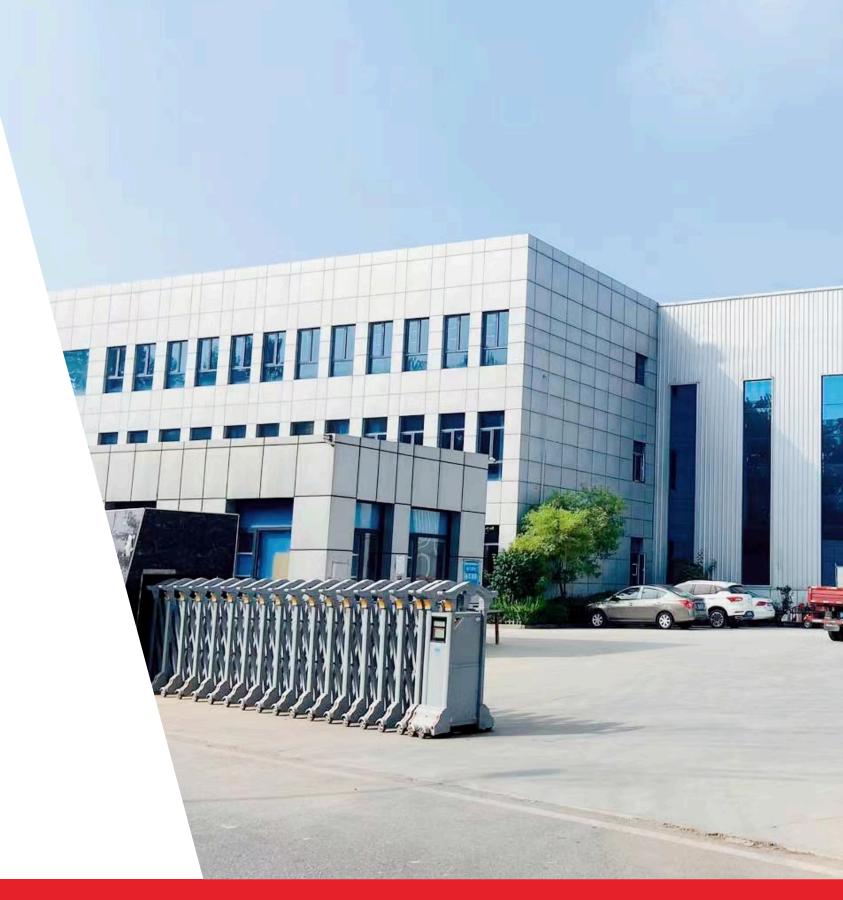

# MANUFACTURING PLANT

 The industrial park, located in TIANJIN, was completed at the end of 2004. It spans 40,000 square meters, and has an annual capacity of 20,000 metric tons of hot melt adhesives.