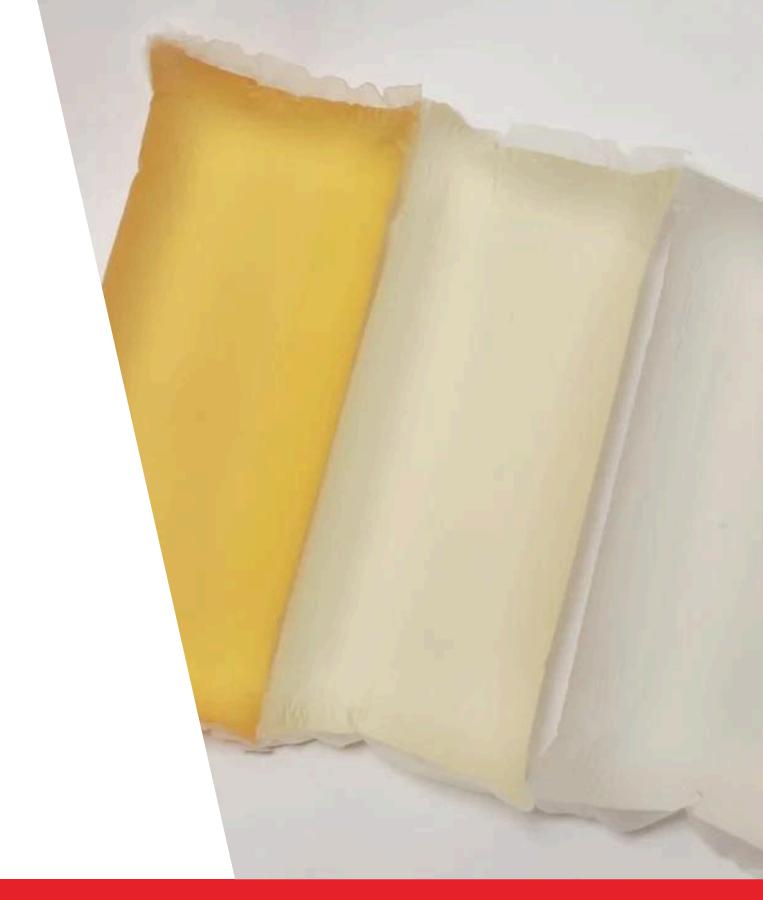

# **EVA HOT MELTS**(Ethylene Vinyl Acetate)

 renowned for its versatility and effectiveness.

 these are mainly used in markets as diverse as woodworking, bookbinding, packaging, etc.