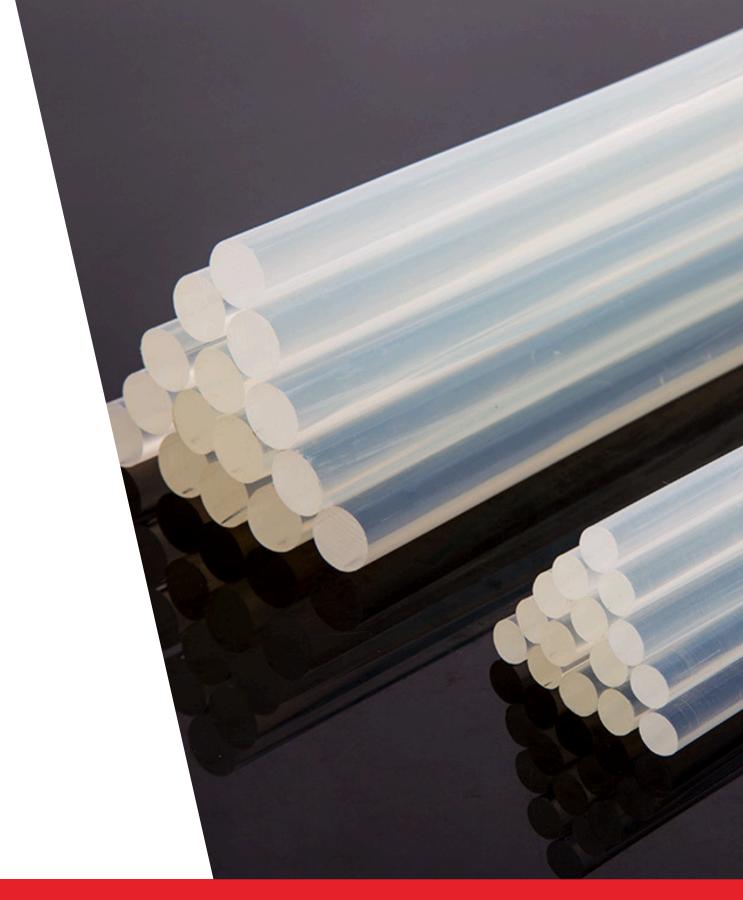

#### **GLUE STICKS**

- glue stick and glue gun play a necessary role in manual operations.
- commonly used in handcraft, packaging, and endless DIY bonding.