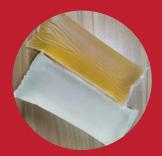

### **GLUE STICK (REAL-IMAGE)**

For handcraft, carton sealing, shoes, hairpiece, electronics, woodworking, and endless DIY bonding, etc.

 Consistent performance/ appearance of clear cut, good roundness, available in transparent/ opaque, white, or yellowish.