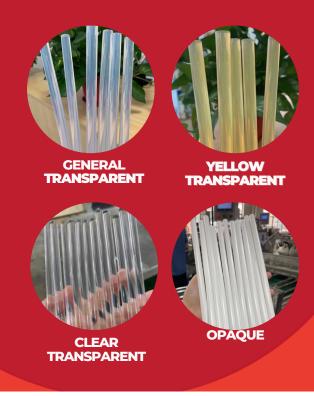

### **GLUE STICK (REAL-IMAGE)**

For handcraft, carton sealing, shoes, hairpiece, electronics, woodworking, and endless DIY bonding, etc.

 Consistent performance/ appearance of clear cut, good roundness, available in transparent/ opaque, white, or yellowish.