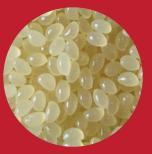

### **GLUE STICK (REAL-IMAGE)**

For handcraft, carton sealing, shoes, hairpiece, electronics, woodworking, and endless DIY bonding, etc.

 Consistent performance/ appearance of clear cut, good roundness, available in transparent/ opaque, white, or yellowish.