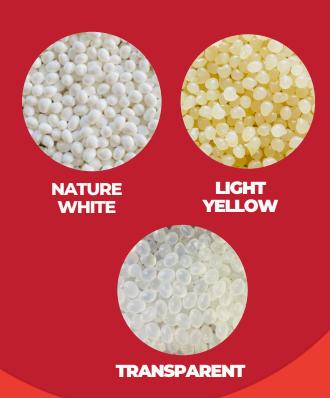

### **GLUE STICK (REAL-IMAGE)**

For handcraft, carton sealing, shoes, hairpiece, electronics, woodworking, and endless DIY bonding, etc.

 Consistent performance/ appearance of clear cut, good roundness, available in transparent/ opaque, white, or yellowish.